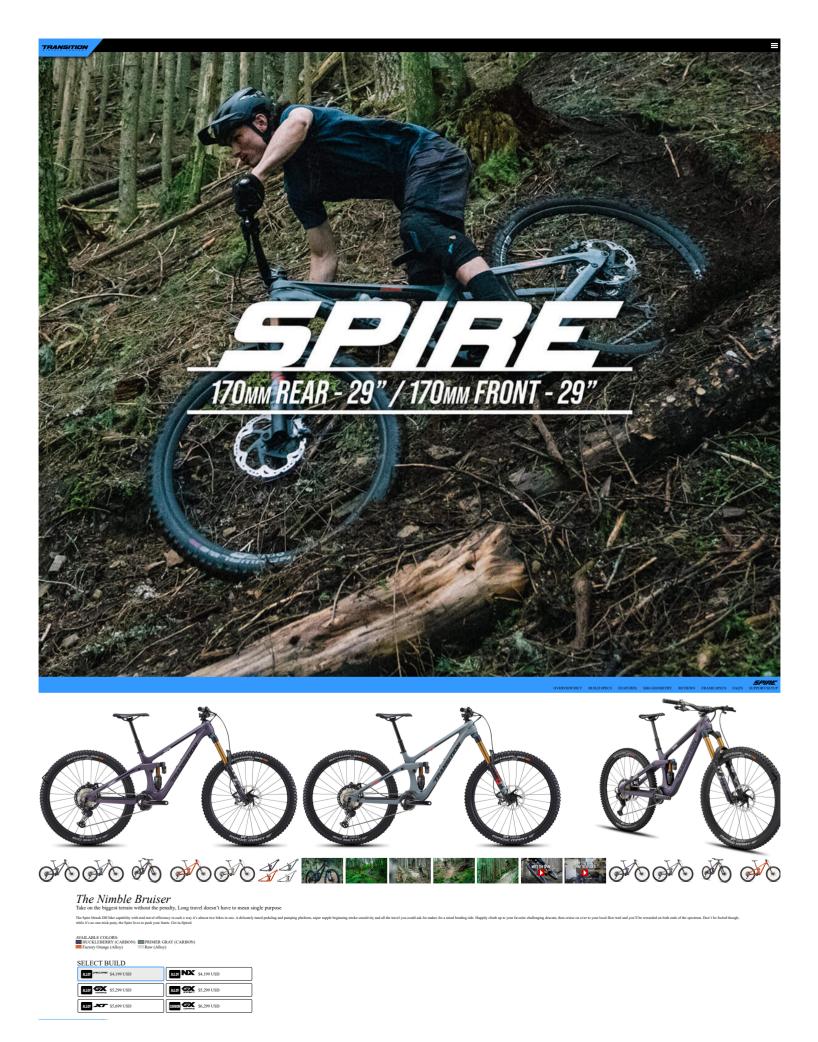

### FRAME FEATURES

3. Pivot Technology Collet main pivot technology improves rear end stiffness pivot hardware light. Additional barring shields prevent r contamination when washing your bike or riding in wet o

4. Frame Protection We keep your bike rides quiet and your frame safe fr integrated, flush-mounted rubber frame protection at addition to downtube and seatory protection, the this future aroundated coverage of the rest dropout pixo afe from damage with fully on at all critical areas. In

# Speed Balanced Geometry

| feel that adapts to wheel speed. More stability when going fast, more agility on technical show speed manavering as well as improved traction, control and confidence for any skill level of rider. |               |                |               |             |             |
|-----------------------------------------------------------------------------------------------------------------------------------------------------------------------------------------------------|---------------|----------------|---------------|-------------|-------------|
| Learn More About SBG                                                                                                                                                                                |               |                |               |             |             |
|                                                                                                                                                                                                     | SM            | MD<br>HIGH/LOW | LG            | XL          | XXL         |
| A REACH                                                                                                                                                                                             | 430 / 425     | 460 / 455      | 485 / 480     | 510 / 505   | 535 / 530   |
|                                                                                                                                                                                                     |               | 619/624        |               |             |             |
|                                                                                                                                                                                                     | 547 / 550     | 577 / 580      | 605 / 608     | 633 / 636   | 661/664     |
|                                                                                                                                                                                                     |               |                |               |             |             |
| L EFFECTIVE ST ANGLE                                                                                                                                                                                | 79.6° / 79.1° | 78.8° / 78.3°  | 78.1° / 77.61 | 71.5° / 77° | 77.2°/76.7  |
| NAMBLE HEIGHT FOR EFFECTIVE ST ANGLE                                                                                                                                                                | 600           | 660            | 720           | 780         | 820         |
| ACTUAL ST ANGLE                                                                                                                                                                                     | 70.5° / 70°   | 70.51 / 701    | 70.5° / 70°   | 70.5° / 70° | 70.5° / 70° |
|                                                                                                                                                                                                     | 100           | 100            | 100           | 100         | 500         |
| E HEAD TUBE LENGTH                                                                                                                                                                                  | 100           | 100            | 110           | 120         | 130         |
| 2. HEAD TI BE ANGLE                                                                                                                                                                                 | 63° / 62.5°   | 631 / 62.51    | 63° / 62.5°   | 63° / 62.5° | 631/62.59   |
| H. CHAINSTAV LENGTH                                                                                                                                                                                 | 446 / 448     | 446 / 448      | 446 / 448     | 452 / 454   | 452 / 454   |
| L WHEFTERSE                                                                                                                                                                                         | 1227 / 1229   | 1257 / 1259    | 1287 / 1289   | 1322 / 1324 | 1352 / 1354 |
|                                                                                                                                                                                                     |               |                |               |             |             |
| K. ESTIMATED BB HEIGHT                                                                                                                                                                              | 350/343       | 350/343        | 350/343       | 350/343     | 350/343     |
|                                                                                                                                                                                                     | 685 / 680     | 700 / 695      | 715 / 710     | 730 / 725   | 745 / 740   |
| M. FORK OFFSET                                                                                                                                                                                      | 44            | 44             | 44            | 44          | 44          |
| Check Out Our String Guide Understanding Effective Sent Tube Angle                                                                                                                                  |               |                |               |             |             |