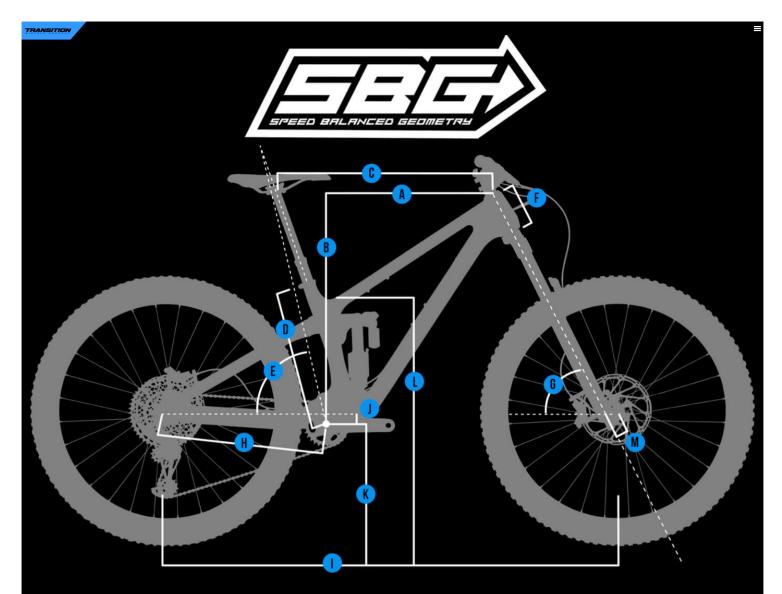

# Speed Balanced Geometry

| feel that adapts to wheel speed. More stability when going fast, more agility on technical show speed manavering as well as improved traction, control and confidence for any skill level of rider. |               |                |               |             |             |
|-----------------------------------------------------------------------------------------------------------------------------------------------------------------------------------------------------|---------------|----------------|---------------|-------------|-------------|
| Learn More About SBG                                                                                                                                                                                |               |                |               |             |             |
|                                                                                                                                                                                                     | SM            | MD<br>HIGH/LOW | LG            | XL          | XXL         |
| A REACH                                                                                                                                                                                             | 430 / 425     | 460 / 455      | 485 / 480     | 510 / 505   | 535 / 530   |
|                                                                                                                                                                                                     |               | 619/624        |               |             |             |
|                                                                                                                                                                                                     | 547 / 550     | 577 / 580      | 605 / 608     | 633 / 636   | 661/664     |
|                                                                                                                                                                                                     |               |                |               |             |             |
| L EFFECTIVE ST ANGLE                                                                                                                                                                                | 79.6° / 79.1° | 78.8° / 78.3°  | 78.1° / 77.61 | 71.5° / 77° | 77.2°/76.7  |
| NAMBLE HEIGHT FOR EFFECTIVE ST ANGLE                                                                                                                                                                | 600           | 660            | 720           | 780         | 820         |
| ACTUAL ST ANGLE                                                                                                                                                                                     | 70.5° / 70°   | 70.51 / 701    | 70.5° / 70°   | 70.5° / 70° | 70.5° / 70° |
|                                                                                                                                                                                                     | 100           | 100            | 100           | 100         | 500         |
| E HEAD TUBE LENGTH                                                                                                                                                                                  | 100           | 100            | 110           | 120         | 130         |
| 2. HEAD TI BE ANGLE                                                                                                                                                                                 | 63° / 62.5°   | 631 / 62.51    | 63° / 62.5°   | 63° / 62.5° | 631/62.59   |
| H. CHAINSTAV LENGTH                                                                                                                                                                                 | 446 / 448     | 446 / 448      | 446 / 448     | 452 / 454   | 452 / 454   |
| L WHEFTERSE                                                                                                                                                                                         | 1227 / 1229   | 1257 / 1259    | 1287 / 1289   | 1322 / 1324 | 1352 / 1354 |
|                                                                                                                                                                                                     |               |                |               |             |             |
| K. ESTIMATED BB HEIGHT                                                                                                                                                                              | 350/343       | 350/343        | 350/343       | 350/343     | 350/343     |
|                                                                                                                                                                                                     | 685 / 680     | 700 / 695      | 715 / 710     | 730 / 725   | 745 / 740   |
| M. FORK OFFSET                                                                                                                                                                                      | 44            | 44             | 44            | 44          | 44          |
| Check Out Our String Guide Understanding Effective Sent Tube Angle                                                                                                                                  |               |                |               |             |             |