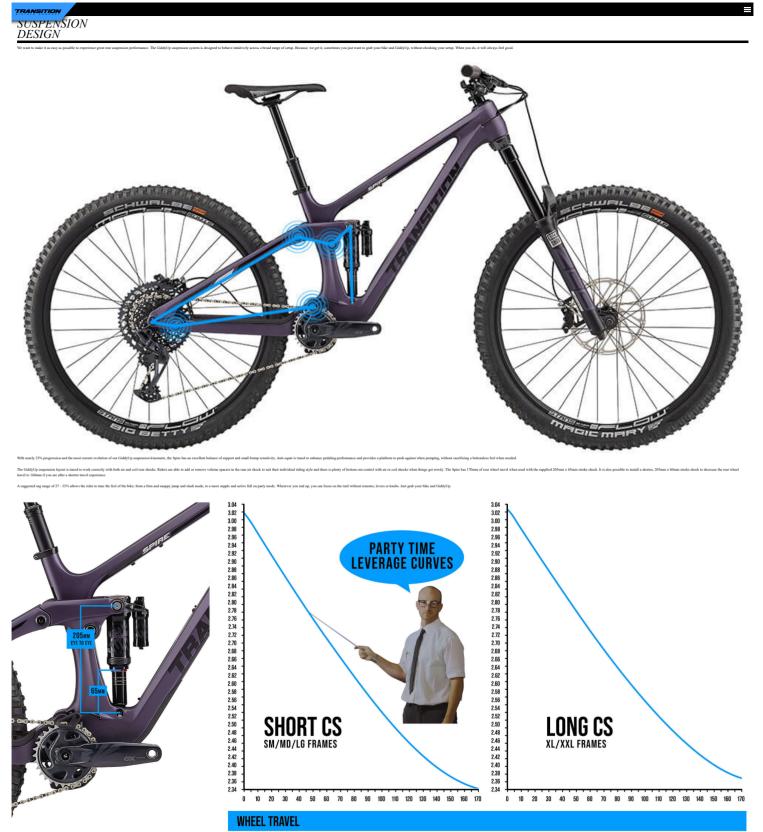

# Frame Specifications

| REAR TRAVEL:               | 170mm (Compatible with H0mm)                                                                                                                                                                                                                                                                                                                                                                                                                                                                                                                                                                                                                                                                                                                                                                                                                                                                                                                                                                                                                                                                                                                                                                                                                                                                                                                                                                                                                                                                                                                                                                                                                                                                                                                                                                                                                                                                                                                                                                                                                                                                                                   |  |  |  |  |  |
|----------------------------|--------------------------------------------------------------------------------------------------------------------------------------------------------------------------------------------------------------------------------------------------------------------------------------------------------------------------------------------------------------------------------------------------------------------------------------------------------------------------------------------------------------------------------------------------------------------------------------------------------------------------------------------------------------------------------------------------------------------------------------------------------------------------------------------------------------------------------------------------------------------------------------------------------------------------------------------------------------------------------------------------------------------------------------------------------------------------------------------------------------------------------------------------------------------------------------------------------------------------------------------------------------------------------------------------------------------------------------------------------------------------------------------------------------------------------------------------------------------------------------------------------------------------------------------------------------------------------------------------------------------------------------------------------------------------------------------------------------------------------------------------------------------------------------------------------------------------------------------------------------------------------------------------------------------------------------------------------------------------------------------------------------------------------------------------------------------------------------------------------------------------------|--|--|--|--|--|
| FRONT TRAVEL:              | 17hmm (Compuble with 10hmm single covers forks)                                                                                                                                                                                                                                                                                                                                                                                                                                                                                                                                                                                                                                                                                                                                                                                                                                                                                                                                                                                                                                                                                                                                                                                                                                                                                                                                                                                                                                                                                                                                                                                                                                                                                                                                                                                                                                                                                                                                                                                                                                                                                |  |  |  |  |  |
| WHEEL SIZE:                | 3 <sup>e</sup>                                                                                                                                                                                                                                                                                                                                                                                                                                                                                                                                                                                                                                                                                                                                                                                                                                                                                                                                                                                                                                                                                                                                                                                                                                                                                                                                                                                                                                                                                                                                                                                                                                                                                                                                                                                                                                                                                                                                                                                                                                                                                                                 |  |  |  |  |  |
| SIZES:                     | SM, MD, LG, XI, XXL                                                                                                                                                                                                                                                                                                                                                                                                                                                                                                                                                                                                                                                                                                                                                                                                                                                                                                                                                                                                                                                                                                                                                                                                                                                                                                                                                                                                                                                                                                                                                                                                                                                                                                                                                                                                                                                                                                                                                                                                                                                                                                            |  |  |  |  |  |
| COLORS:                    | Cauben Rakshdary, hinas Gany<br>Abby : Fasting Yange, Rav                                                                                                                                                                                                                                                                                                                                                                                                                                                                                                                                                                                                                                                                                                                                                                                                                                                                                                                                                                                                                                                                                                                                                                                                                                                                                                                                                                                                                                                                                                                                                                                                                                                                                                                                                                                                                                                                                                                                                                                                                                                                      |  |  |  |  |  |
| FRAME BEARINGS:            | 2x 6903, 2x 6902, 2x 6902, 2x 5902, 2x 5902                                                                                                                                                                                                                                                                                                                                                                                                                                                                                                                                                                                                                                                                                                                                                                                                                                                                                                                                                                                                                                                                                                                                                                                                                                                                                                                                                                                                                                                                                                                                                                                                                                                                                                                                                                                                                                                                                                                                                                                                                                                                                    |  |  |  |  |  |
| FORK AXLE TO<br>CROWN:     | Stan                                                                                                                                                                                                                                                                                                                                                                                                                                                                                                                                                                                                                                                                                                                                                                                                                                                                                                                                                                                                                                                                                                                                                                                                                                                                                                                                                                                                                                                                                                                                                                                                                                                                                                                                                                                                                                                                                                                                                                                                                                                                                                                           |  |  |  |  |  |
| FORK OFFSET:               | 4mm                                                                                                                                                                                                                                                                                                                                                                                                                                                                                                                                                                                                                                                                                                                                                                                                                                                                                                                                                                                                                                                                                                                                                                                                                                                                                                                                                                                                                                                                                                                                                                                                                                                                                                                                                                                                                                                                                                                                                                                                                                                                                                                            |  |  |  |  |  |
| REAR SHOCK SIZE:           | 205mm x 65mm (Compuble with 205m x 60mm)                                                                                                                                                                                                                                                                                                                                                                                                                                                                                                                                                                                                                                                                                                                                                                                                                                                                                                                                                                                                                                                                                                                                                                                                                                                                                                                                                                                                                                                                                                                                                                                                                                                                                                                                                                                                                                                                                                                                                                                                                                                                                       |  |  |  |  |  |
| SHOCK HARDWARE:            | Transion Montt Top / Jönna x Ronn Bottom                                                                                                                                                                                                                                                                                                                                                                                                                                                                                                                                                                                                                                                                                                                                                                                                                                                                                                                                                                                                                                                                                                                                                                                                                                                                                                                                                                                                                                                                                                                                                                                                                                                                                                                                                                                                                                                                                                                                                                                                                                                                                       |  |  |  |  |  |
| HEADSET (TOP):             | Menn Zero Stack                                                                                                                                                                                                                                                                                                                                                                                                                                                                                                                                                                                                                                                                                                                                                                                                                                                                                                                                                                                                                                                                                                                                                                                                                                                                                                                                                                                                                                                                                                                                                                                                                                                                                                                                                                                                                                                                                                                                                                                                                                                                                                                |  |  |  |  |  |
| HEADSET (BOTTOM):          | Menn Zero Stack                                                                                                                                                                                                                                                                                                                                                                                                                                                                                                                                                                                                                                                                                                                                                                                                                                                                                                                                                                                                                                                                                                                                                                                                                                                                                                                                                                                                                                                                                                                                                                                                                                                                                                                                                                                                                                                                                                                                                                                                                                                                                                                |  |  |  |  |  |
| BB SHELL:                  | 7mm BSA Tureaded                                                                                                                                                                                                                                                                                                                                                                                                                                                                                                                                                                                                                                                                                                                                                                                                                                                                                                                                                                                                                                                                                                                                                                                                                                                                                                                                                                                                                                                                                                                                                                                                                                                                                                                                                                                                                                                                                                                                                                                                                                                                                                               |  |  |  |  |  |
| CHAINLINE:                 | Sam Sam                                                                                                                                                                                                                                                                                                                                                                                                                                                                                                                                                                                                                                                                                                                                                                                                                                                                                                                                                                                                                                                                                                                                                                                                                                                                                                                                                                                                                                                                                                                                                                                                                                                                                                                                                                                                                                                                                                                                                                                                                                                                                                                        |  |  |  |  |  |
| REAR BRAKE MOUNT:          | 1 Hitem Post Mount, Max Rotor Size 223mm                                                                                                                                                                                                                                                                                                                                                                                                                                                                                                                                                                                                                                                                                                                                                                                                                                                                                                                                                                                                                                                                                                                                                                                                                                                                                                                                                                                                                                                                                                                                                                                                                                                                                                                                                                                                                                                                                                                                                                                                                                                                                       |  |  |  |  |  |
| DERAILLEUR HANGEF          | NILEER HAGER: SRAW UDH                                                                                                                                                                                                                                                                                                                                                                                                                                                                                                                                                                                                                                                                                                                                                                                                                                                                                                                                                                                                                                                                                                                                                                                                                                                                                                                                                                                                                                                                                                                                                                                                                                                                                                                                                                                                                                                                                                                                                                                                                                                                                                         |  |  |  |  |  |
| REAR AXLE:                 | Transition Ack For UDH, Jamus 148mm Spacing                                                                                                                                                                                                                                                                                                                                                                                                                                                                                                                                                                                                                                                                                                                                                                                                                                                                                                                                                                                                                                                                                                                                                                                                                                                                                                                                                                                                                                                                                                                                                                                                                                                                                                                                                                                                                                                                                                                                                                                                                                                                                    |  |  |  |  |  |
| ISCG TABS:                 | ISCOS                                                                                                                                                                                                                                                                                                                                                                                                                                                                                                                                                                                                                                                                                                                                                                                                                                                                                                                                                                                                                                                                                                                                                                                                                                                                                                                                                                                                                                                                                                                                                                                                                                                                                                                                                                                                                                                                                                                                                                                                                                                                                                                          |  |  |  |  |  |
| SEATPOST<br>DIAMETER:      | 31.6mm                                                                                                                                                                                                                                                                                                                                                                                                                                                                                                                                                                                                                                                                                                                                                                                                                                                                                                                                                                                                                                                                                                                                                                                                                                                                                                                                                                                                                                                                                                                                                                                                                                                                                                                                                                                                                                                                                                                                                                                                                                                                                                                         |  |  |  |  |  |
| SEAT CLAMP:                | Cabos 74 Dana Cabos 7                                                                                                                                                                                                                                                                                                                                                                                                                                                                                                                                                                                                                                                                                                                                                                                                                                                                                                                                                                                                                                                                                                                                |  |  |  |  |  |
| MAX SEATPOST<br>INSERTION: | Carbon Sandi Nohami Jodeim Zhong Lang Zolomi XLZ 200mi X |  |  |  |  |  |
| MAX CHAINRING<br>SIZE:     | MT Standard Stright Eng (Ibard et S2mm Boat Chainlo)                                                                                                                                                                                                                                                                                                                                                                                                                                                                                                                                                                                                                                                                                                                                                                                                                                                                                                                                                                                                                                                                                                                                                                                                                                                                                                                                                                                                                                                                                                                                                                                                                                                                                                                                                                                                                                                                                                                                                                                                                                                                           |  |  |  |  |  |
| MAX TIRE SIZE:             | 9x26                                                                                                                                                                                                                                                                                                                                                                                                                                                                                                                                                                                                                                                                                                                                                                                                                                                                                                                                                                                                                                                                                                                                                                                                                                                                                                                                                                                                                                                                                                                                                                                                                                                                                                                                                                                                                                                                                                                                                                                                                                                                                                                           |  |  |  |  |  |
| REAR SHOCK SAG:            | 170mar (Mars 1142ama (25.34%)<br>Jiana (26.34%)                                                                                                                                                                                                                                                                                                                                                                                                                                                                                                                                                                                                                                                                                                                                                                                                                                                                                                                                                                                                                                                                                                                                                                                                                                                                                                                                                                                                                                                                                                                                                                                                                                                                                                                                                                                                                                                                                                                                                                                                                                                                                |  |  |  |  |  |