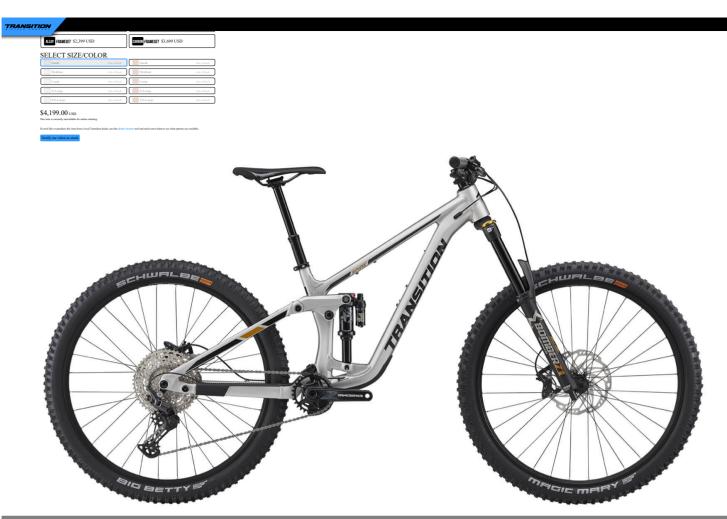

# Frame Specifications

| REAR TRAVEL:               | 170mm (Compatible with H0mm)                                                                                                                                                                                                                                                                                                                                                                                                                                                                                                                                                                                                                                                                                                                                                                                                                                                                                                                                                                                                                                                                                                                                                                                                                                                                                                                                                                                                                                                                                                                                                                                                                                                                                                                                                                                                                                                                                                                                                                                                                                                                                                   |  |  |  |  |  |
|----------------------------|--------------------------------------------------------------------------------------------------------------------------------------------------------------------------------------------------------------------------------------------------------------------------------------------------------------------------------------------------------------------------------------------------------------------------------------------------------------------------------------------------------------------------------------------------------------------------------------------------------------------------------------------------------------------------------------------------------------------------------------------------------------------------------------------------------------------------------------------------------------------------------------------------------------------------------------------------------------------------------------------------------------------------------------------------------------------------------------------------------------------------------------------------------------------------------------------------------------------------------------------------------------------------------------------------------------------------------------------------------------------------------------------------------------------------------------------------------------------------------------------------------------------------------------------------------------------------------------------------------------------------------------------------------------------------------------------------------------------------------------------------------------------------------------------------------------------------------------------------------------------------------------------------------------------------------------------------------------------------------------------------------------------------------------------------------------------------------------------------------------------------------|--|--|--|--|--|
| FRONT TRAVEL:              | 17hmm (Compuble with 10hmm single covers forks)                                                                                                                                                                                                                                                                                                                                                                                                                                                                                                                                                                                                                                                                                                                                                                                                                                                                                                                                                                                                                                                                                                                                                                                                                                                                                                                                                                                                                                                                                                                                                                                                                                                                                                                                                                                                                                                                                                                                                                                                                                                                                |  |  |  |  |  |
| WHEEL SIZE:                | 3 <sup>e</sup>                                                                                                                                                                                                                                                                                                                                                                                                                                                                                                                                                                                                                                                                                                                                                                                                                                                                                                                                                                                                                                                                                                                                                                                                                                                                                                                                                                                                                                                                                                                                                                                                                                                                                                                                                                                                                                                                                                                                                                                                                                                                                                                 |  |  |  |  |  |
| SIZES:                     | SM, MD, LG, XI, XXL                                                                                                                                                                                                                                                                                                                                                                                                                                                                                                                                                                                                                                                                                                                                                                                                                                                                                                                                                                                                                                                                                                                                                                                                                                                                                                                                                                                                                                                                                                                                                                                                                                                                                                                                                                                                                                                                                                                                                                                                                                                                                                            |  |  |  |  |  |
| COLORS:                    | Cauben Rakshdary, hinas Gany<br>Abby : Fasting Yange, Rav                                                                                                                                                                                                                                                                                                                                                                                                                                                                                                                                                                                                                                                                                                                                                                                                                                                                                                                                                                                                                                                                                                                                                                                                                                                                                                                                                                                                                                                                                                                                                                                                                                                                                                                                                                                                                                                                                                                                                                                                                                                                      |  |  |  |  |  |
| FRAME BEARINGS:            | 2x 6903, 2x 6902, 2x 6902, 2x 5902, 2x 5902                                                                                                                                                                                                                                                                                                                                                                                                                                                                                                                                                                                                                                                                                                                                                                                                                                                                                                                                                                                                                                                                                                                                                                                                                                                                                                                                                                                                                                                                                                                                                                                                                                                                                                                                                                                                                                                                                                                                                                                                                                                                                    |  |  |  |  |  |
| FORK AXLE TO<br>CROWN:     | Stan                                                                                                                                                                                                                                                                                                                                                                                                                                                                                                                                                                                                                                                                                                                                                                                                                                                                                                                                                                                                                                                                                                                                                                                                                                                                                                                                                                                                                                                                                                                                                                                                                                                                                                                                                                                                                                                                                                                                                                                                                                                                                                                           |  |  |  |  |  |
| FORK OFFSET:               | 4mm                                                                                                                                                                                                                                                                                                                                                                                                                                                                                                                                                                                                                                                                                                                                                                                                                                                                                                                                                                                                                                                                                                                                                                                                                                                                                                                                                                                                                                                                                                                                                                                                                                                                                                                                                                                                                                                                                                                                                                                                                                                                                                                            |  |  |  |  |  |
| REAR SHOCK SIZE:           | 205mm x 65mm (Compuble with 205m x 60mm)                                                                                                                                                                                                                                                                                                                                                                                                                                                                                                                                                                                                                                                                                                                                                                                                                                                                                                                                                                                                                                                                                                                                                                                                                                                                                                                                                                                                                                                                                                                                                                                                                                                                                                                                                                                                                                                                                                                                                                                                                                                                                       |  |  |  |  |  |
| SHOCK HARDWARE:            | Transion Montt Top / Jönna x Ronn Bottom                                                                                                                                                                                                                                                                                                                                                                                                                                                                                                                                                                                                                                                                                                                                                                                                                                                                                                                                                                                                                                                                                                                                                                                                                                                                                                                                                                                                                                                                                                                                                                                                                                                                                                                                                                                                                                                                                                                                                                                                                                                                                       |  |  |  |  |  |
| HEADSET (TOP):             | Menn Zero Stack                                                                                                                                                                                                                                                                                                                                                                                                                                                                                                                                                                                                                                                                                                                                                                                                                                                                                                                                                                                                                                                                                                                                                                                                                                                                                                                                                                                                                                                                                                                                                                                                                                                                                                                                                                                                                                                                                                                                                                                                                                                                                                                |  |  |  |  |  |
| HEADSET (BOTTOM):          | Menn Zero Stack                                                                                                                                                                                                                                                                                                                                                                                                                                                                                                                                                                                                                                                                                                                                                                                                                                                                                                                                                                                                                                                                                                                                                                                                                                                                                                                                                                                                                                                                                                                                                                                                                                                                                                                                                                                                                                                                                                                                                                                                                                                                                                                |  |  |  |  |  |
| BB SHELL:                  | 7mm BSA Tureaded                                                                                                                                                                                                                                                                                                                                                                                                                                                                                                                                                                                                                                                                                                                                                                                                                                                                                                                                                                                                                                                                                                                                                                                                                                                                                                                                                                                                                                                                                                                                                                                                                                                                                                                                                                                                                                                                                                                                                                                                                                                                                                               |  |  |  |  |  |
| CHAINLINE:                 | Sam Sam                                                                                                                                                                                                                                                                                                                                                                                                                                                                                                                                                                                                                                                                                                                                                                                                                                                                                                                                                                                                                                                                                                                                                                                                                                                                                                                                                                                                                                                                                                                                                                                                                                                                                                                                                                                                                                                                                                                                                                                                                                                                                                                        |  |  |  |  |  |
| REAR BRAKE MOUNT:          | 1 Hitem Post Mount, Max Rotor Size 223mm                                                                                                                                                                                                                                                                                                                                                                                                                                                                                                                                                                                                                                                                                                                                                                                                                                                                                                                                                                                                                                                                                                                                                                                                                                                                                                                                                                                                                                                                                                                                                                                                                                                                                                                                                                                                                                                                                                                                                                                                                                                                                       |  |  |  |  |  |
| DERAILLEUR HANGEF          | NILEER HAGER: SRAW UDH                                                                                                                                                                                                                                                                                                                                                                                                                                                                                                                                                                                                                                                                                                                                                                                                                                                                                                                                                                                                                                                                                                                                                                                                                                                                                                                                                                                                                                                                                                                                                                                                                                                                                                                                                                                                                                                                                                                                                                                                                                                                                                         |  |  |  |  |  |
| REAR AXLE:                 | Transition Ack For UDH, Jamus 148mm Spacing                                                                                                                                                                                                                                                                                                                                                                                                                                                                                                                                                                                                                                                                                                                                                                                                                                                                                                                                                                                                                                                                                                                                                                                                                                                                                                                                                                                                                                                                                                                                                                                                                                                                                                                                                                                                                                                                                                                                                                                                                                                                                    |  |  |  |  |  |
| ISCG TABS:                 | ISCOS                                                                                                                                                                                                                                                                                                                                                                                                                                                                                                                                                                                                                                                                                                                                                                                                                                                                                                                                                                                                                                                                                                                                                                                                                                                                                                                                                                                                                                                                                                                                                                                                                                                                                                                                                                                                                                                                                                                                                                                                                                                                                                                          |  |  |  |  |  |
| SEATPOST<br>DIAMETER:      | 31.6mm                                                                                                                                                                                                                                                                                                                                                                                                                                                                                                                                                                                                                                                                                                                                                                                                                                                                                                                                                                                                                                                                                                                                                                                                                                                                                                                                                                                                                                                                                                                                                                                                                                                                                                                                                                                                                                                                                                                                                                                                                                                                                                                         |  |  |  |  |  |
| SEAT CLAMP:                | Cabos 74 Dana Cabos 7                                                                                                                                                                                                                                                                                                                                                                                                                                                                                                                                                                                                                                                                                                                                                                                                                                                                                                                                                                                                                                                                                                                                |  |  |  |  |  |
| MAX SEATPOST<br>INSERTION: | Carbon Sandi Nohami Jodeim Zhong Lang Zolomi XLZ 200mi X |  |  |  |  |  |
| MAX CHAINRING<br>SIZE:     | MT Standard Stright Eng (Ibard et S2mm Boat Chainlo)                                                                                                                                                                                                                                                                                                                                                                                                                                                                                                                                                                                                                                                                                                                                                                                                                                                                                                                                                                                                                                                                                                                                                                                                                                                                                                                                                                                                                                                                                                                                                                                                                                                                                                                                                                                                                                                                                                                                                                                                                                                                           |  |  |  |  |  |
| MAX TIRE SIZE:             | 9x26                                                                                                                                                                                                                                                                                                                                                                                                                                                                                                                                                                                                                                                                                                                                                                                                                                                                                                                                                                                                                                                                                                                                                                                                                                                                                                                                                                                                                                                                                                                                                                                                                                                                                                                                                                                                                                                                                                                                                                                                                                                                                                                           |  |  |  |  |  |
| REAR SHOCK SAG:            | 170mar (Mars 1142ama (25.34%)<br>Jiana (26.34%)                                                                                                                                                                                                                                                                                                                                                                                                                                                                                                                                                                                                                                                                                                                                                                                                                                                                                                                                                                                                                                                                                                                                                                                                                                                                                                                                                                                                                                                                                                                                                                                                                                                                                                                                                                                                                                                                                                                                                                                                                                                                                |  |  |  |  |  |